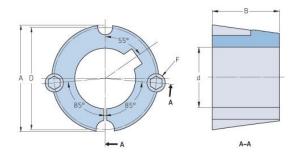

## PHF TB1610X20MM

| Bushing no.               | TB1610         |
|---------------------------|----------------|
| d = Bore diameter<br>(mm) | 20             |
| Bore diameter (in)        | 0.79           |
| Keyway width<br>(mm)      | 6              |
| Keyway width (in)         | 0.24           |
| Keyway depth<br>(mm)      | 2.8            |
| Keyway depth (in)         | 0.11           |
| A (mm)                    | 57.2           |
| A (in)                    | 2.25           |
| B (mm)                    | 25.4           |
| B (in)                    | 1              |
| D (mm)                    | 54             |
| D (in)                    | 2.13           |
| E (mm)                    | -              |
| E (in)                    | -              |
| F (mm)                    | 9.525 x 15.875 |
| F (in)                    | -              |
| Weight (kg)               | 0.35           |
| Weight (lbs)              | 0.77           |